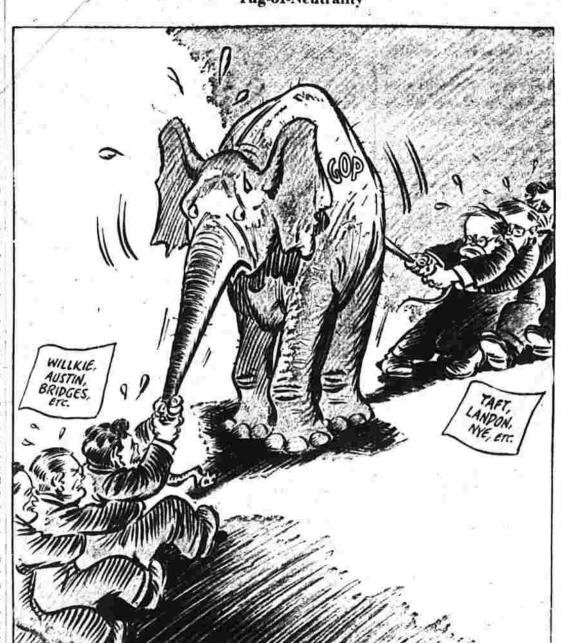

## Reuben James Doing Convoy Duty; Crew's Fate Still Uncertain O'Daniel Will Seek First American Warship Lost Since War Be-

Vote on Changing Neutrality Today

To Ask Unanimous Con- America Will sent of Senate for Immediate Ballot on Lifting Shipping Bans.

Bulletin! Washington, Oct. 31.-(P) -A proposal by Senator Roosevelt Sees No Possi- President Roosevelt crisply Senate vote at once on removing the neutrality act's lomatic Relations Now States policy The hours passed shipping restrictions was Over James' Sinking. with no news of the fate of the loney (D., Conn.), who said he would not agree to the president Roosevelt said today he declared "indiscriminate submaunanimous consent procedure sax no possibility of severing rine warfare against the United Lincoln MacVeagh (right), United States Minister to Iceland, Q'Daniel's plan required. diplomatic relations with Germany

unanimous Senate consent recent attacks on other American Mr. Roosevelt, in his discussion of later in the afternoon for an The Reuben James was torimmediate vote on the question of amending the neutrality act to lift restrictions on American shipping. O'Daniel made this announcement after Chairman Connally (D. Tex.), of the Foreign Relations Committee had informed the, Senate solemn.